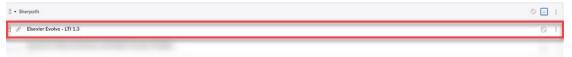

8. Click on the newly created Elsevier Evolve-LTI 1.3 link.

- 9. On the page that appears in the new window, will be your Evolve page. Click the **My Other Products** tab.
- 10. Locate the product that you'd like to add to your Canvas course. Click the **Create Link** button next to that product.