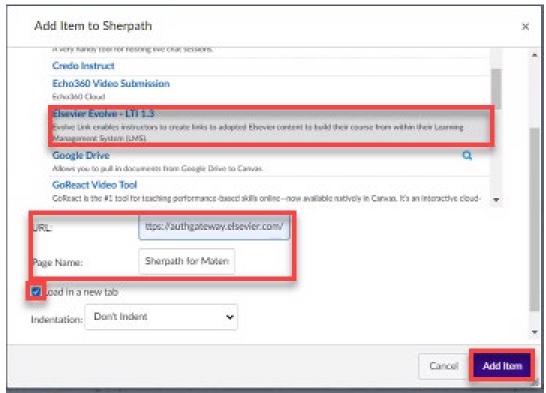

- 11. Copy the URL that appears.
- 12. Navigate back to your Canvas course in the other tab.
- 13. Click the + button you used in step 3 to add the copied URL into that module
- 14. On the drop-down menu click External Tool.
- 15. Locate Elsevier Evolve LTI 1.3 and click on it.
- 16. Scroll down slightly. Delete the URL that is in the box, and paste the URL you copied from step 11
- 17. Delete the Page Name that is appearing, and re-name it to the product that you're utilizing, or a name of your preference.
- 18. Check the box Load in a new tab.
- 19. Click Add item.