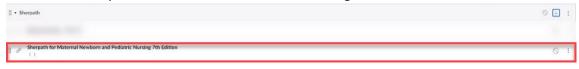

st Sort by Title Shepath Book-Organized Morris Calculate with Confidence - Sherpath for Drug Calculations, 8th Edition By Elsevier By Elsevier By Elsevier

- 11. Copy the URL that appears.
- 12. Navigate back to your Canvas course in the other tab.
- 13. Click the + button you used in step 3 to add the copied URL into that module
- 14. On the drop-down menu click External Tool.
- 15. Locate Elsevier Evolve LTI 1.3 and click on it.
- 16. Scroll down slightly. Delete the URL that is in the box, and paste the URL you copied from step 11
- 17. Delete the Page Name that is appearing, and re-name it to the product that you're utilizing, or a name of your preference.
- 18. Check the box Load in a new tab.
- 19. Click Add item.



20. Click on the newly created link to ensure that it is working.