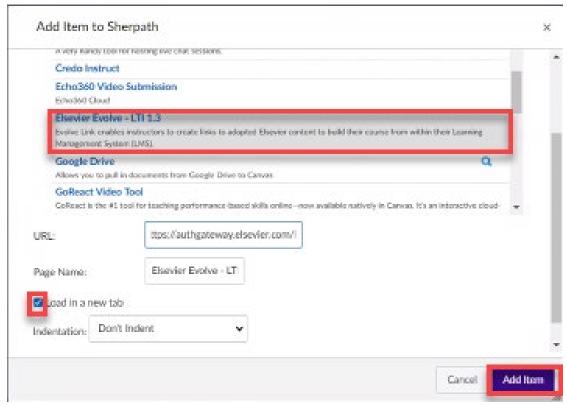

- 1. Enter your desired Canvas course.
- 2. Click Modules on the left-hand side.
- 3. Add a new module or click the + button within a pre-existing module to add the Evolve link tool.
- 4. On the drop-down menu, click External Tool.
- 5. Locate Elsevier Evolve LTI 1.3 and click on it.
- 6. Scroll to the bottom and click the check box Load in a new tab.
- 7. Click Add Item