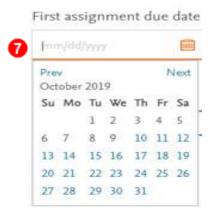

Only quizzes assigned to <u>all students</u> can be copied.

6. Next, click the calendar icon in the date box under "First assignment due date".

7. Select your assignment due date from the calendar or type the date into the text box.

After the first quiz due date is chosen, all subsequent copied quizzes will be systematically assigned due dates the same number of days after the first quiz.

8. Then click the "Copy assignments" button.