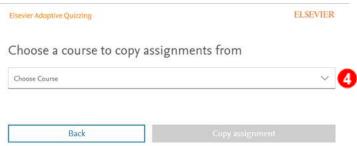

4. Then click the dropdown box under "Choose a course to copy assignments from".

5. Click on the course you wish to copy.

The course you are copying from should be the same term length as the course you are creating.