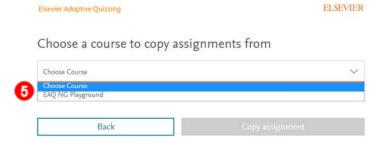

4. Then click the dropdown box under "Choose a course to copy assignments from".

5. Click on the course you wish to copy.

The course you are copying from should be the same term length as the course you are creating.