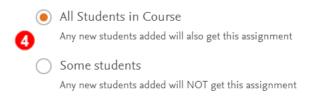

Set an assessment goal for this assignment

4. Next, click the corresponding radio button to select whether the quiz is to be assigned to "All Students in Course" or "Some Students".

Select Students

5. Click "Next" in the lower right corner.