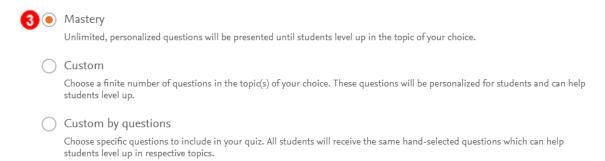

- 1. Click on the link to EAQ within your course.
- 2. Click the "Create Quiz Assignment" blue button from either the HOME or ASSIGNMENTS screen.

3. The Create Quiz page opens with three quizzing choices. Click the radio button to the left of "Mastery".