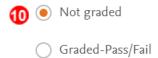

## Select one topic

8. Click "Next" in the lower right corner to continue.

9. On the following page, type a name for the quiz in the "Assignment Name" text box.

Assignment Name

10. Then select a grading option from "Not Graded" or "Graded-Pass/Fail".