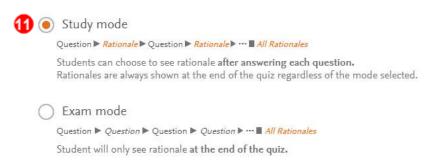

Select grading options

11. Next, select a Quiz question delivery option from "Study mode" or "Exam mode" (Study mode is recommended for Mastery Quizzing).

Quiz options

12. Scroll down to the last section to choose the quiz's available and due dates and times by clicking on the date calendars and time up and down arrows.