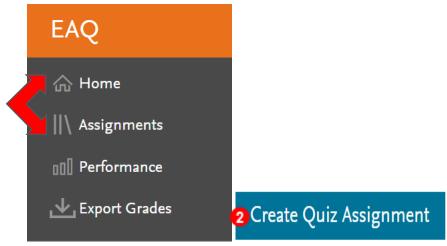

- 1. Click on the link to EAQ within your course.
- 2. Click the "Create Quiz Assignment" blue button from either the HOME or ASSIGNMENTS screen.

3. The Create Quiz page opens with three quizzing choices. Click the radio button to the left of "Mastery".