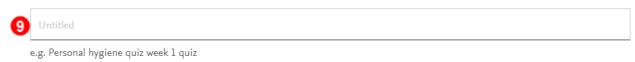

## Select one topic

8. Click "Next" in the lower right corner to continue.

9. On the following page, type a name for the quiz in the "Assignment Name" text box.

Assignment Name

10. Then select a grading option from "Not Graded" or "Graded-Pass/Fail".