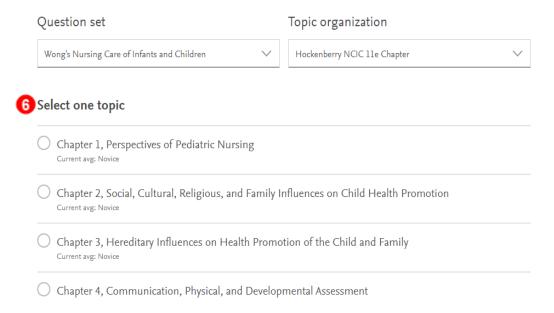

6. The <u>Question Set</u> and <u>Topic Organization</u> fields are pre-filled. Click the corresponding radio button to select a quiz topic from the list below.

What would you like to cover?

7. Next, select a Mastery Goal for the students to achieve in the chosen topic. The choices are <u>Novice</u> (beginner level), <u>Intermediate</u> (average level), and <u>Proficient</u> (advanced level).

## Select one topic

8. Click "Next" in the lower right corner to continue.

9. On the following page, type a name for the quiz in the "Assignment Name" text box.

Assignment Name

10. Then select a grading option from "Not Graded" or "Graded-Pass/Fail".