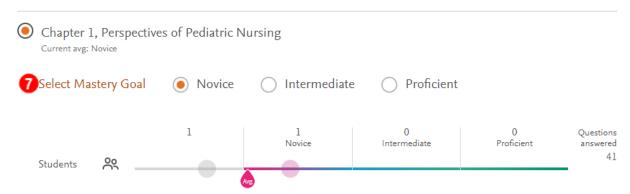

6. The <u>Question Set</u> and <u>Topic Organization</u> fields are pre-filled. Click the corresponding radio button to select a quiz topic from the list below.

What would you like to cover?

7. Next, select a Mastery Goal for the students to achieve in the chosen topic. The choices are <u>Novice</u> (beginner level), <u>Intermediate</u> (average level), and <u>Proficient</u> (advanced level).