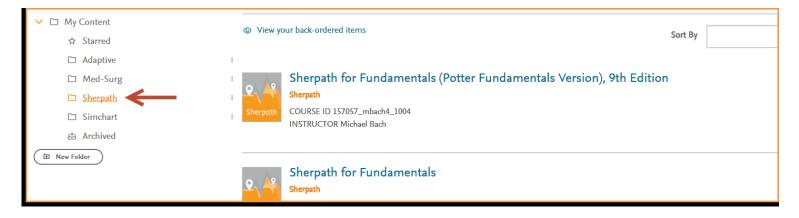

Submit a Support ticket:

Phone: 1.800.222.9570 Mon-Fri: 7am-11pm CST Sat: 8am-6pm CST Sun: 12pm-10pm CST

Chat With Us Mon-Fri: 7am-11pm CST Sat: 8am-6pm CST Sun: 12pm-10pm CST ELSEVIER 5. Your course has now been added to your selected folder and you can access it by clicking on the folder name on the left under My Content.