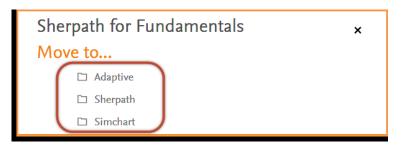

3. To move your course into the created folder, click the 3-dot Menu button on the right side and select Move.

4. In the window that pops up, select the folder you would like to add your course to.

**Need Help?** Visit the Evolve Support Center at <u>https://evolvesupport.elsevier.com</u>