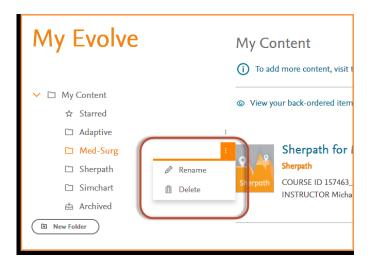

6. If you would like to rename or delete a folder, click on the 3-dot menu next to the folder name and either select Rename or Delete.

Need Help? Visit the Evolve Support Center at <a href="https://evolvesupport.elsevier.com">https://evolvesupport.elsevier.com</a>