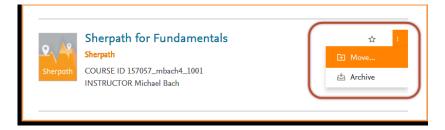

3. To move your course into the created folder, click the 3-dot Menu button on the right side and select Move.

4. In the window that pops up, select the folder you would like to add your course to.

**Need Help?** Visit the Evolve Support Center at <u>https://evolvesupport.elsevier.com</u>