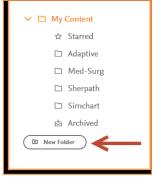

## **Organizing the Content List**

1. On the left side under My Content, click on New Folder.

2. In the window that pops-up, enter the name of the folder you want to create and click Done.

|   | New Folder  | ×           |
|---|-------------|-------------|
|   | Folder Name |             |
| ( | Psych       |             |
|   |             | Cancel Done |