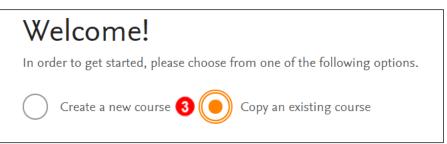

Create a new course will be the only option.

3. Click the radio button next to **Copy an existing course**.

- 4. Then, click the dropdown box under **Select a course to copy**.
- 5. Click on the course you wish to copy.