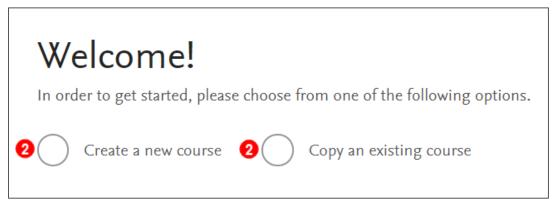

## **Copying an Existing Course**

- 1. To get started, click on the link to Sherpath within your course.
- The welcome screen displays with two options: Create a new course or Copy an existing course.

NOTE: If this is the first time you are using a particular Sherpath collection,

Create a new course will be the only option.

3. Click the radio button next to **Copy an existing course**.

- 4. Then, click the dropdown box under **Select a course to copy**.
- 5. Click on the course you wish to copy.