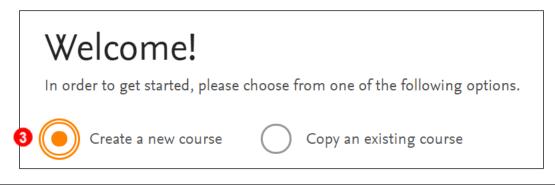

Create a new course will be the only option.

3. Click the radio button next to **Create a new course**.

4. Date boxes will appear below.

| Welcome!                                                                  |  |  |  |  |  |  |  |
|---------------------------------------------------------------------------|--|--|--|--|--|--|--|
| In order to get started, please choose from one of the following options. |  |  |  |  |  |  |  |
| Create a new course Copy an existing course                               |  |  |  |  |  |  |  |
| When does your course start?                                              |  |  |  |  |  |  |  |
| mm / dd / yyyy                                                            |  |  |  |  |  |  |  |
| When does your course end?                                                |  |  |  |  |  |  |  |
| mm / dd / yyyy                                                            |  |  |  |  |  |  |  |