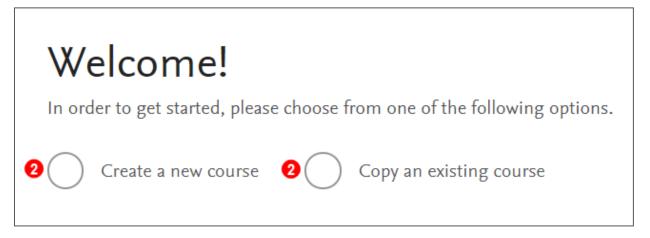

## **Creating a New Course**

- 1. To get started, click on the link to Sherpath within your course.
- 2. The welcome screen displays with two options: Create a new course or Copy an existing course.

**NOTE:** If this is the first time you are using a particular Sherpath collection,

Create a new course will be the only option.

3. Click the radio button next to **Create a new course**.

4. Date boxes will appear below.

| Welcome!                                                                  |  |  |  |  |  |  |  |
|---------------------------------------------------------------------------|--|--|--|--|--|--|--|
| In order to get started, please choose from one of the following options. |  |  |  |  |  |  |  |
| Create a new course Copy an existing course                               |  |  |  |  |  |  |  |
| When does your course start?                                              |  |  |  |  |  |  |  |
| mm / dd / yyyy                                                            |  |  |  |  |  |  |  |
| When does your course end?                                                |  |  |  |  |  |  |  |
| mm / dd / yyyy                                                            |  |  |  |  |  |  |  |