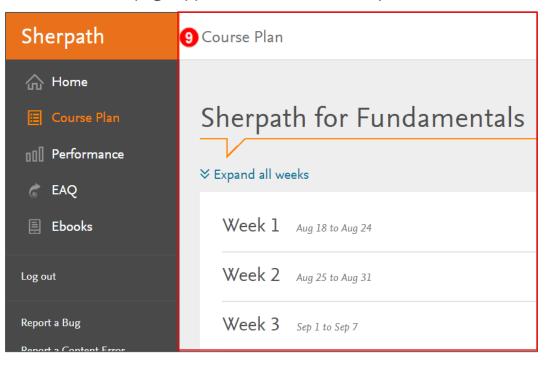

9. The Course Plan page appears. You have created your new course!

END OF GUIDE