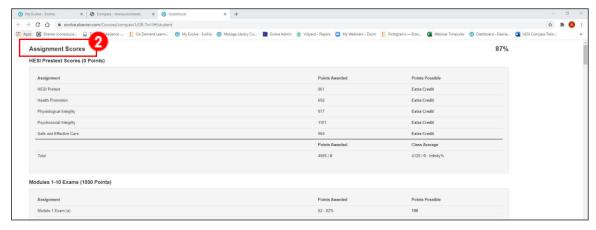

## HESI<sup>TM</sup> Compass® Student Orientation: Performance

1. Located in the left-hand menu is the **Performance** tab. Click on it. The Gradebook will open in a separate browser tab.

2. At the top of this page, you will see your overall **Assignment Scores**.