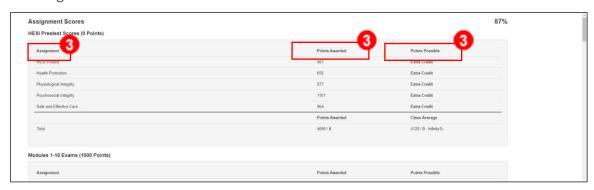

3. In all the Gradebook categories, you can see the **Assignment** name, **Points Awarded**, and the **Points Possible**. Note: Your instructor may choose to have assignments count as part of your

course grade.