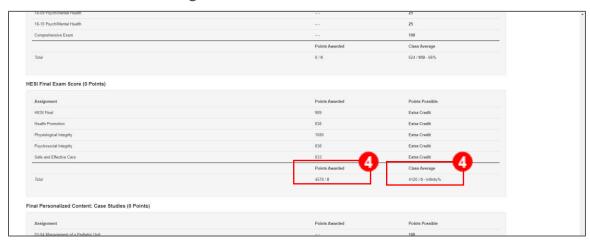

4. At the bottom of each section there will be your total **Points Awarded vs. Points Possible.** You can also see the **Class Average** for that section.

5. The Gradebook includes everything in your HESI Compass course. This covers: **HESI Pretest**Scores, Module Exams, HESI Midcourse Exam Score, Midcourse Personalized Content, HESI

## Final Exam Score, and Final Personalized Content.

6. Close the Gradebook tab in your browser or switch to the HESI Compass browser tab.