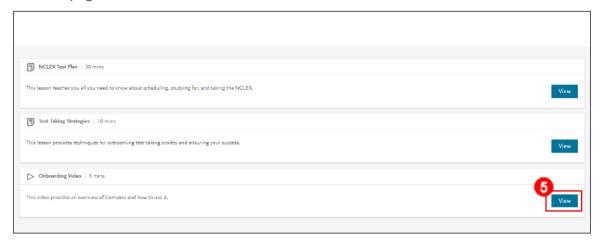

2. The first module is the NCLEX Test Plan. Click the View button next to NCLEX Test Plan to view the page.

4. The second module is the Test-Taking Strategies. Click the View button next to Test-Taking Strategies to view the page.

5. This module will review the top ten strategies for answering NCLEX test questions.

6. The last module is the Onboarding Video. Click the View button next to Onboarding Video to view the page.

7. This video will give you a short introduction to the course.