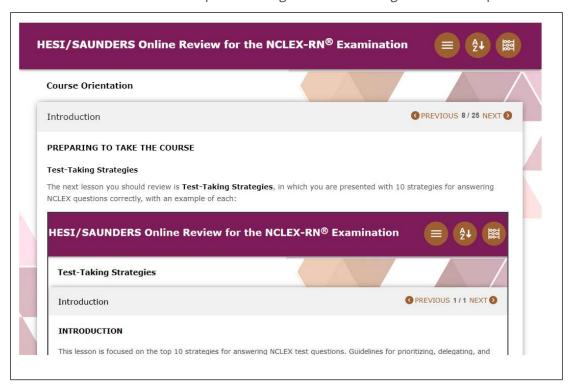

4. The second module is the Test-Taking Strategies. Click the View button next to Test-Taking Strategies to view the page.

5. This module will review the top ten strategies for answering NCLEX test questions.